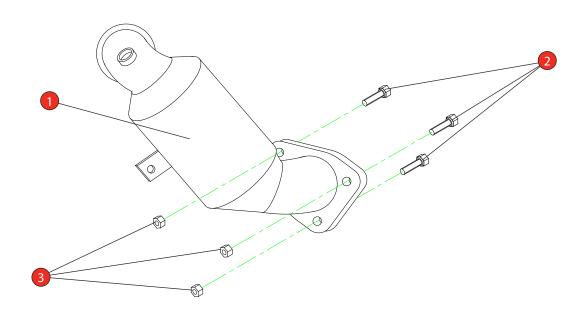

Estimated Fitting Time: 90 Minutes

| NO.     | PART NO.   | DESCRIPTION                     | QTY |  |  |  |
|---------|------------|---------------------------------|-----|--|--|--|
| 1       | 801GM      | Downpipe With Sports Catalyst 1 |     |  |  |  |
| Fit Kit |            |                                 |     |  |  |  |
| 2       | Z017.10049 | M8x30mm Hex Head Bolts          | 3   |  |  |  |
| 3       | Z017.10826 | M8 Nuts                         | 3   |  |  |  |